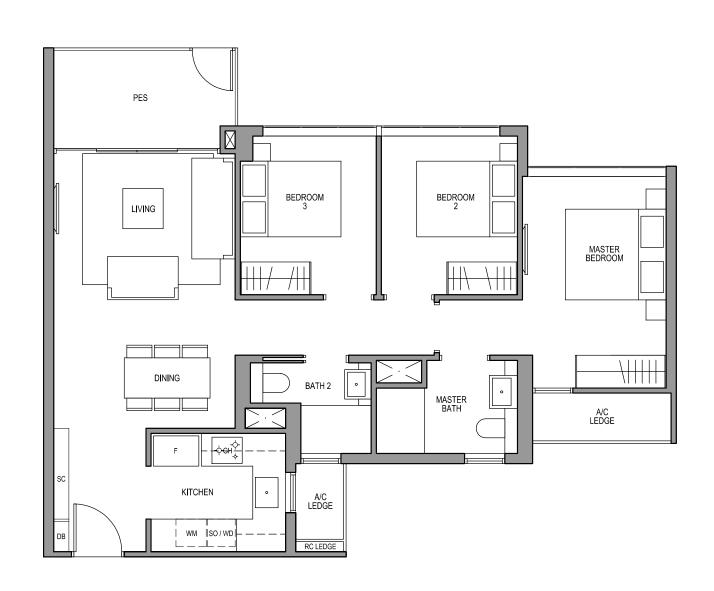

### TYPE B1

71 sq m/ 764 sq ft INCLUSIVE OF 6 SQM BALCONY & 3 SQM AC LEDGE

TOWER 10

UNIT #02-09 TO #29-09 #02-10\* TO #29-10\*

#02-14\* TO #29-14\*

\* MIRROR IMAGE

LEGEND:

F - Fridge SC - Shoe Cabinet
DW - Dishwasher WCH - Wine Chiller
IH - Induction Hob GH - Gas Hob

WM - Washer cum Dryer SO - Steam Oven DB - Distribution Board