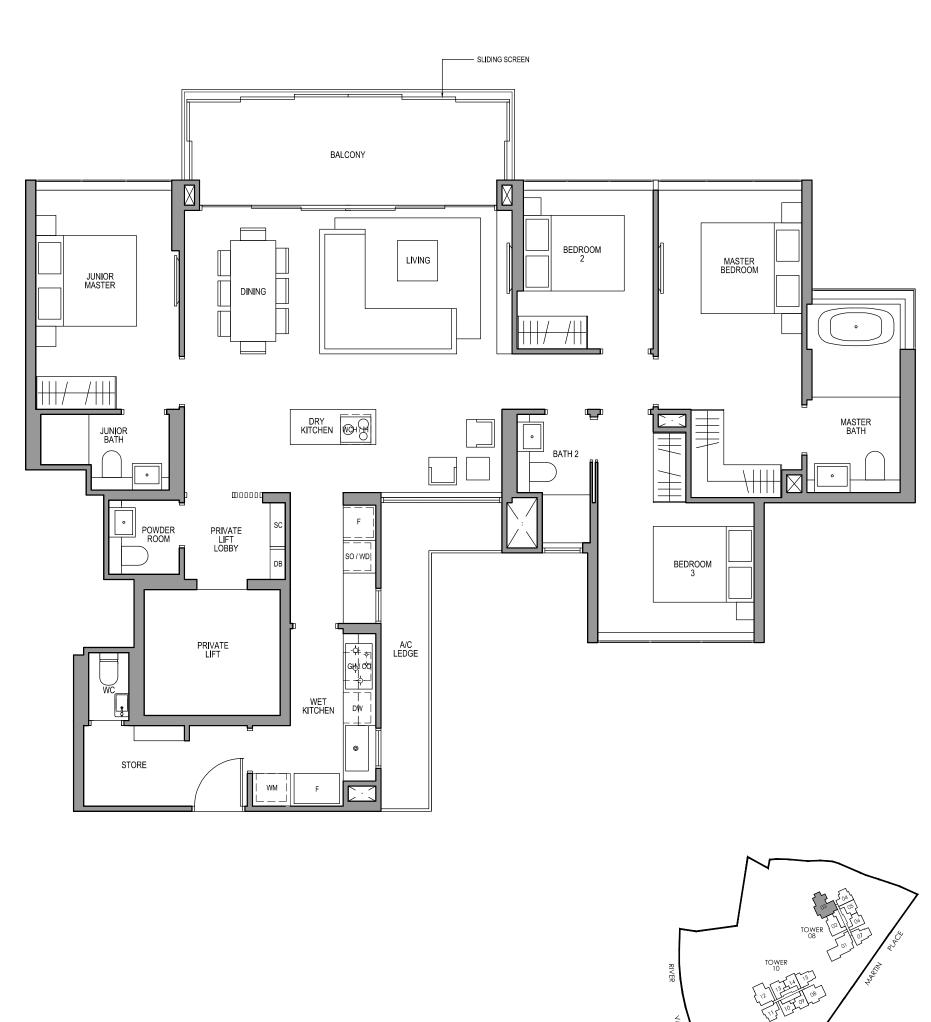

### TYPE D1 (PL)

161 sq m/ 1,733 sq ft INCLUSIVE OF 15 SQM BALCONY & 8 SQM AC LEDGE

TOWER 08

UNIT

#02-03 TO #29-03

KEY PLAN

CO - Conventional Oven

WD - Warmer Drawer

5M

WM - Washer cum Dryer

DB - Distribution Board

SO - Steam Oven

**LEGEND:** F - Fridge

DW - Dishwasher

IH - Induction Hob

SC - Shoe Cabinet

WCH - Wine Chiller

GH - Gas Hob