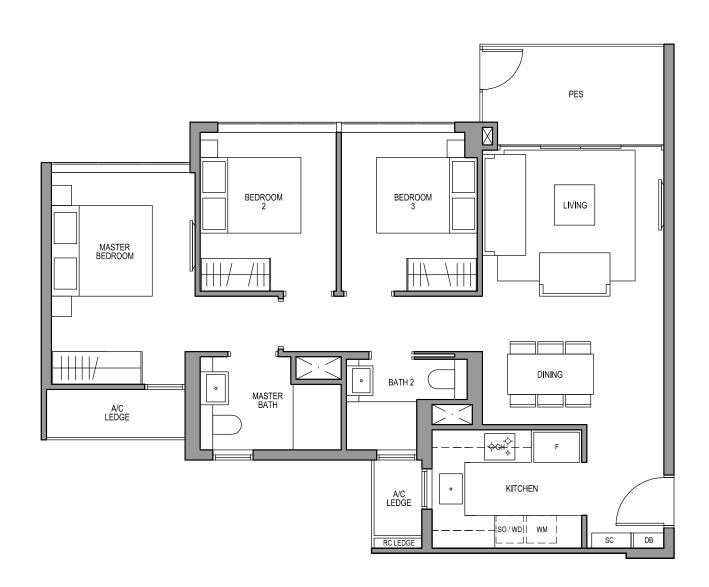

### TYPE B1-G

71 sq m/ 764 sq ft INCLUSIVE OF 6 SQM PES & 3 SQM AC LEDGE

TOWER 10

UNIT

#01-09

#01-10\*

#01-14\*

\* MIRROR IMAGE

LEGEND:

F - Fridge SC - Shoe Cabinet

DW - Dishwasher WCH - Wine Chiller

IH - Induction Hob GH - Gas Hob

WM - Washer cum Dryer SO - Steam Oven DB - Distribution Board