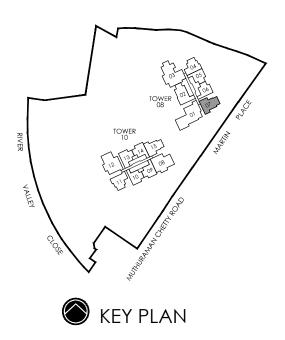

7 SQM PES & 5 SQM AC LEDGE

TOWER 10

UNIT #01-15







LEGEND:

F - Fridge SC - Shoe Cabinet
DW - Dishwasher WCH - Wine Chiller
IH - Induction Hob GH - Gas Hob

WM - Washer cum Dryer SO - Steam Oven DB - Distribution Board



### TYPE C1-R

94 sq m/ 1,012 sq ft INCLUSIVE OF 7 SQM BALCONY & 5 SQM AC LEDGE

TOWER 10

UNIT #30-15







LEGEND:

F - Fridge SC - Shoe Cabinet

DW - Dishwasher WCH - Wine Chiller

IH - Induction Hob GH - Gas Hob

WM - Washer cum Dryer SO - Steam Oven

DB - Distribution Board



### TYPE C2

94 sq m/ 1,012 sq ft INCLUSIVE OF 7 SQM BALCONY & 5 SQM AC LEDGE

TOWER 08

UNIT

#02-07 TO #29-07







LEGEND:

F - Fridge SC - Shoe Cabinet
DW - Dishwasher WCH - Wine Chiller
IH - Induction Hob GH - Gas Hob

WM - Washer cum Dryer SO - Steam Oven DB - Distribution Board



TOWER 08

UNIT #01-07

TYPE C2-G 94 sq m/ 1,012 sq ft INCLUSIVE OF 7 SQM PES & 5 SQM AC LEDGE







GH - Gas Hob

LEGEND:

IH - Induction Hob

F - Fridge SC - Shoe Cabinet DW - Dishwasher WCH - Wine Chiller

WM - Washer cum Dryer SO - Steam Oven DB - Distribution Board



### TYPE C2-R

94 sq m/ 1,012 sq ft INCLUSIVE OF 7 SQM BALCONY & 5 SQM AC LEDGE

TOWER 08

UNIT #30-07







LEGEND:

F - Fridge SC - Shoe Cabinet
DW - Dishwasher WCH - Wine Chiller
IH - Induction Hob GH - Gas Hob

WM - Washer cum Dryer SO - Steam Oven DB - Distribution Board



### TYPE C3

101 sq m/ 1,087 sq ft INCLUSIVE OF 12 SQM BALCONY & 5 SQM AC LEDGE

TOWER 08

UNIT

#02-02 TO #29-02







LEGEND:

F - Fridge SC - Shoe Cabinet
DW - Dishwasher WCH - Wine Chiller
IH - Induction Hob GH - Gas Hob

WM - Washer cum