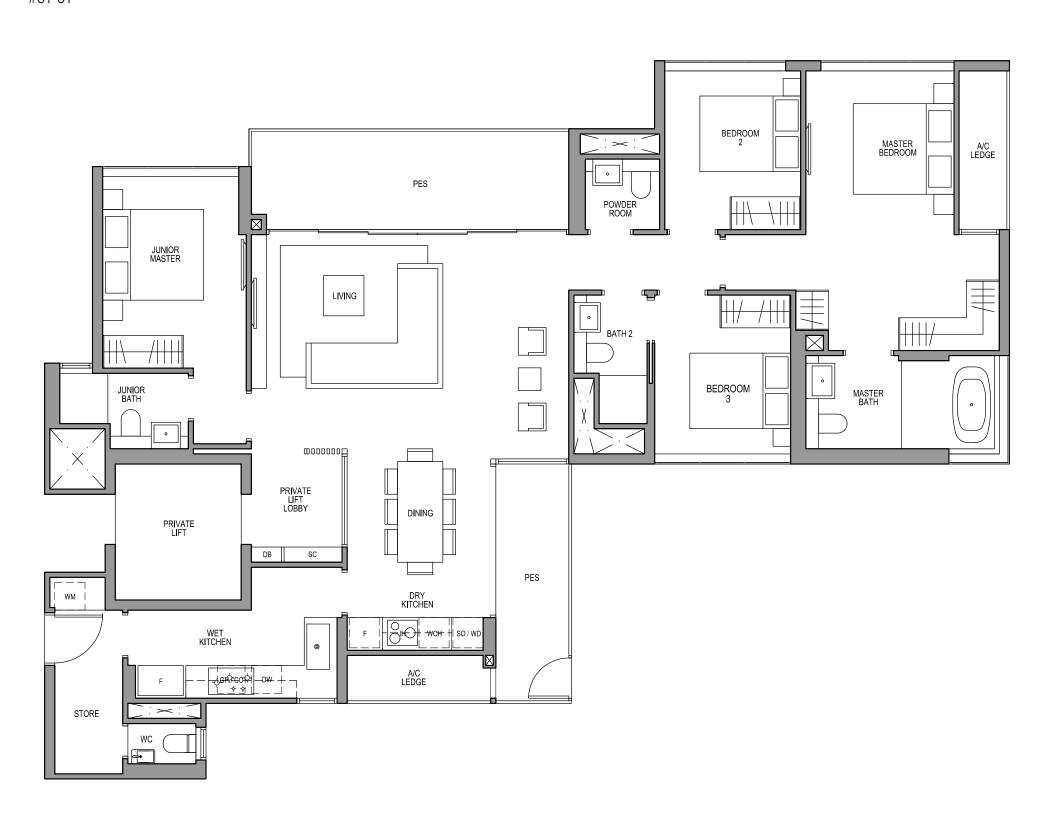

### TYPE C4 (PL)

132 sq m/ 1,421 sq ft

INCLUSIVE OF 14 SQM BALCONY & 5 SQM AC LEDGE

TOWER 10

UNIT

#02-12 TO #29-12

LEGEND:

F - Fridge SC - Shoe Cabinet
DW - Dishwasher WCH - Wine Chiller
IH - Induction Hob GH - Gas Hob

WM - Washer cum Dryer SO - Steam Oven DB - Distribution Board