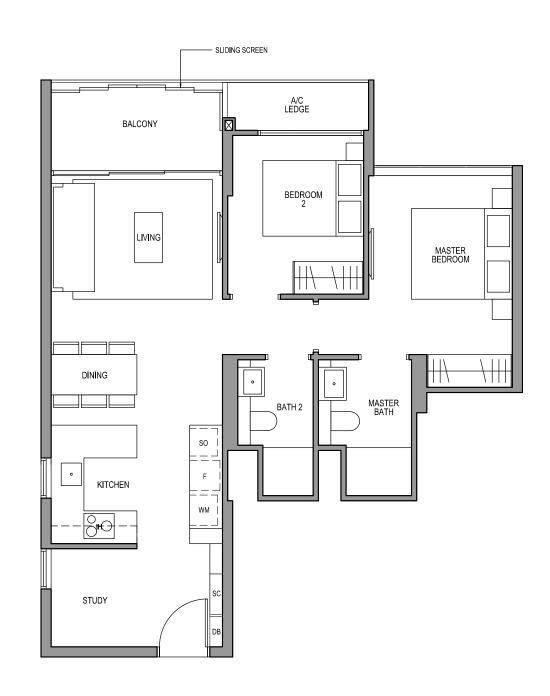

### TYPE B1

71 sq m/ 764 sq ft INCLUSIVE OF 6 SQM BALCONY & 3 SQM AC LEDGE

TOWER 10

UNIT #02-09 TO #29-09 #02-10\* TO #29-10\*

#02-14\* TO #29-14\*

\* MIRROR IMAGE

LEGEND:

F - Fridge SC - Shoe Cabinet
DW - Dishwasher WCH - Wine Chiller
IH - Induction Hob GH - Gas Hob

WM - Washer cum Dryer SO - Steam Oven DB - Distribution Board