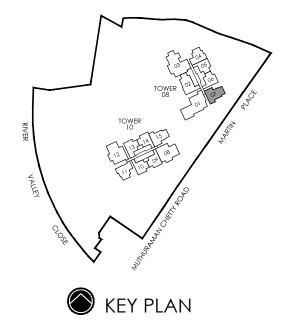

OF 7 SQM BALCONY & 5 SQM AC LEDGE

TOWER 10

UNIT #30-15







LEGEND:

F - Fridge SC - Shoe Cabinet

DW - Dishwasher WCH - Wine Chiller

IH - Induction Hob GH - Gas Hob

WM - Washer cum Dryer SO - Steam Oven

DB - Distribution Board



### TYPE C2

94 sq m/ 1,012 sq ft INCLUSIVE OF 7 SQM BALCONY & 5 SQM AC LEDGE

TOWER 08

UNIT

#02-07 TO #29-07







LEGEND:

F - Fridge SC - Shoe Cabinet
DW - Dishwasher WCH - Wine Chiller
IH - Induction Hob GH - Gas Hob

WM - Washer cum Dryer SO - Steam Oven DB - Distribution Board



TOWER 08

UNIT #01-07

TYPE C2-G 94 sq m/ 1,012 sq ft INCLUSIVE OF 7 SQM PES & 5 SQM AC LEDGE







GH - Gas Hob

LEGEND:

IH - Induction Hob

F - Fridge SC - Shoe Cabinet DW - Dishwasher WCH - Wine Chiller

WM - Washer cum Dryer SO - Steam Oven DB - Distribution Board



### TYPE C2-R

94 sq m/ 1,012 sq ft INCLUSIVE OF 7 SQM BALCONY & 5 SQM AC LEDGE

TOWER 08

UNIT #30-07







LEGEND:

F - Fridge SC - Shoe Cabinet
DW - Dishwasher WCH - Wine Chiller
IH - Induction Hob GH - Gas Hob

WM - Washer cum Dryer SO - Steam Oven DB - Distribution Board



### TYPE C3

101 sq m/ 1,087 sq ft INCLUSIVE OF 12 SQM BALCONY & 5 SQM AC LEDGE

TOWER 08

UNIT

#02-02 TO #29-02







LEGEND:

F - Fridge SC - Shoe Cabinet
DW - Dishwasher WCH - Wine Chiller
IH - Induction Hob GH - Gas Hob

WM - Washer cum Dryer SO - Steam Oven

DB - Distribution Board



### TYPE C3-G

101 sq m/ 1,087 sq ft INCLUSIVE OF 12 SQM PES & 5 SQM AC LEDGE

UNIT #01-02

TOWER 08







LEGEND:

F - Fridge SC - Shoe Cabinet WCH - Wine Chiller DW - Dishwasher IH - Induction Hob GH - Gas Hob

WM - Washe