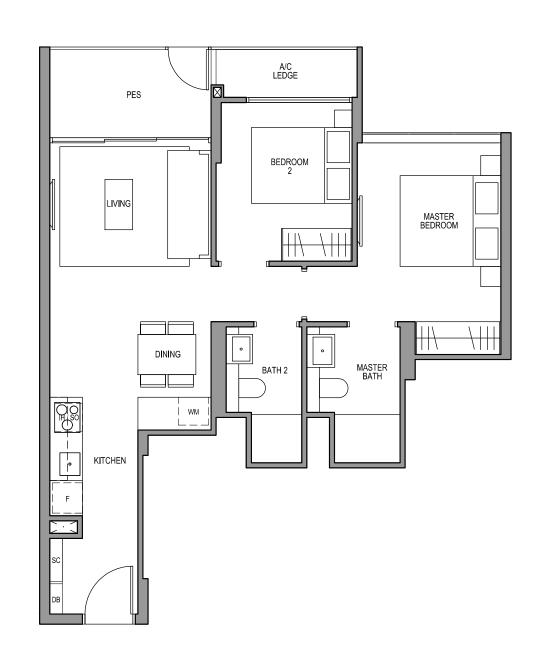

### TYPE B1-G

71 sq m/ 764 sq ft INCLUSIVE OF 6 SQM PES & 3 SQM AC LEDGE

TOWER 10

UNIT

#01-09

#01-10\*

#01-14\*

\* MIRROR IMAGE

LEGEND:

F - Fridge SC - Shoe Cabinet

DW - Dishwasher WCH - Wine Chiller

IH - Induction Hob GH - Gas Hob

WM - Washer cum Dryer SO - Steam Oven DB - Distribution Board