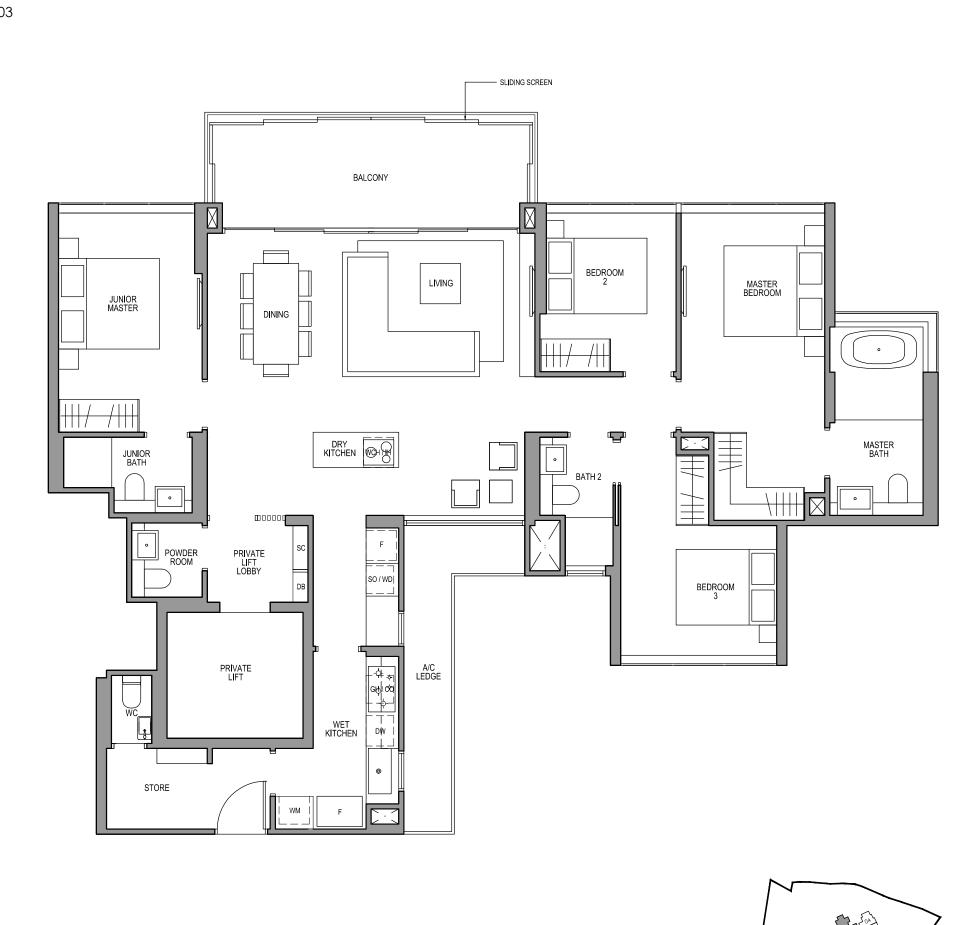

### TYPE D1 (PL)

161 sq m/ 1,733 sq ft INCLUSIVE OF 15 SQM BALCONY & 8 SQM AC LEDGE

TOWER 08

UNIT

#02-03 TO #29-03

KEY PLAN

CO - Conventional Oven

WD - Warmer Drawer

5M

WM - Washer cum Dryer

DB - Distribution Board

SO - Steam Oven

**LEGEND:** F - Fridge

DW - Dishwasher

IH - Induction Hob

SC - Shoe Cabinet

WCH - Wine Chiller

GH - Gas Hob