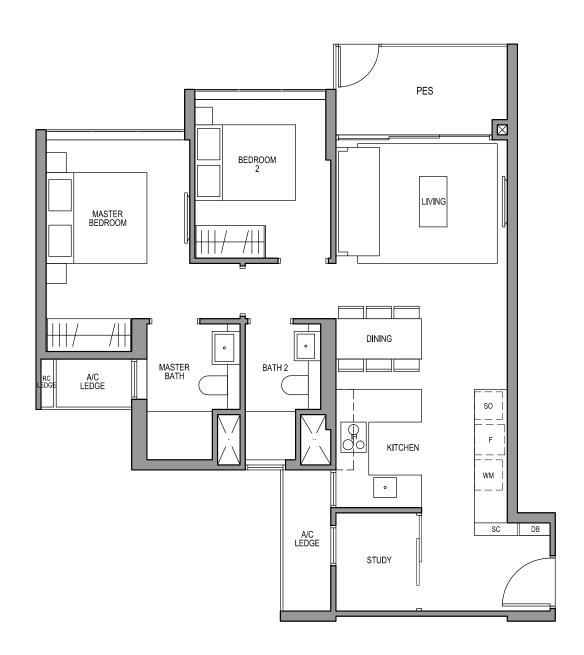

### TYPE B1-G

71 sq m/ 764 sq ft INCLUSIVE OF 6 SQM PES & 3 SQM AC LEDGE

TOWER 10

UNIT

#01-09

#01-10\*

#01-14\*

\* MIRROR IMAGE