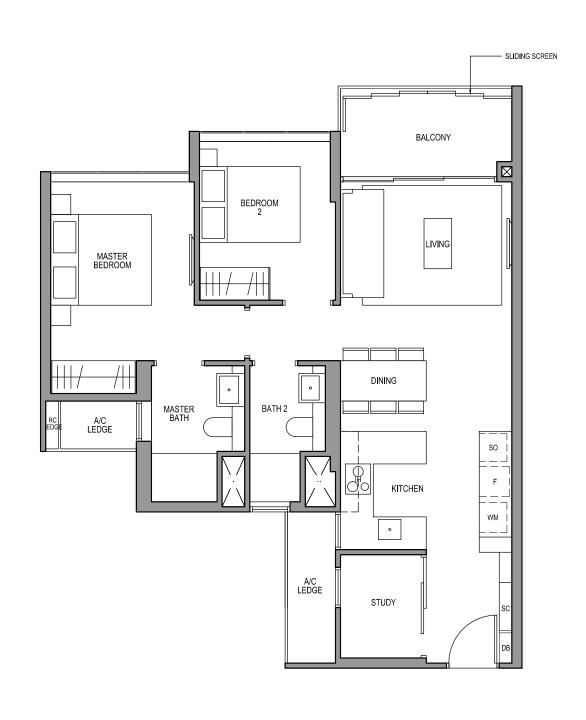

### TYPE B1

71 sq m/ 764 sq ft INCLUSIVE OF 6 SQM BALCONY & 3 SQM AC LEDGE

TOWER 10

UNIT #02-09 TO #29-09 #02-10\* TO #29-10\*

#02-14\* TO #29-14\*

\* MIRROR IMAGE

LEGEND:

F - Fridge SC - Shoe Cabinet
DW - Dishwasher WCH - Wine Chiller
IH - Induction Hob GH - Gas Hob

WM - Washer cum Dryer SO - Steam Oven DB - Distribution Board