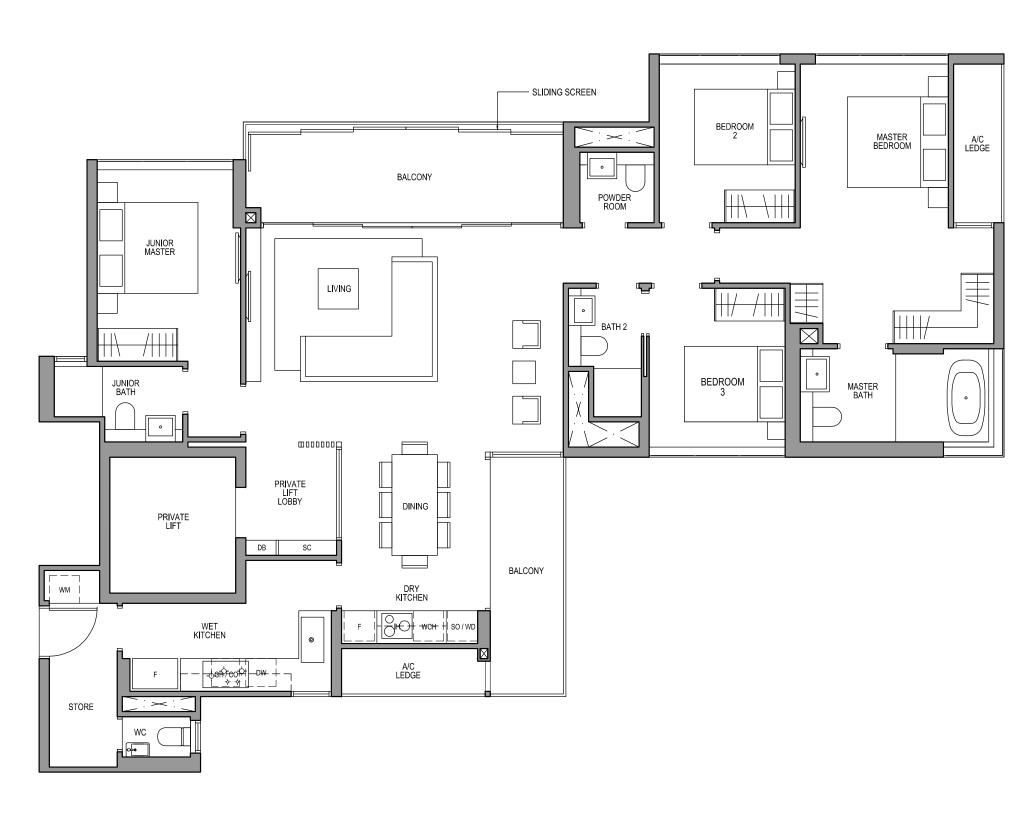

### TYPE C4 (PL)

132 sq m/ 1,421 sq ft

INCLUSIVE OF 14 SQM BALCONY & 5 SQM AC LEDGE

TOWER 10

UNIT

#02-12 TO #29-12

LEGEND:

F - Fridge SC - Shoe Cabinet
DW - Dishwasher WCH - Wine Chiller
IH - Induction Hob GH - Gas Hob

WM - Washer cum Dryer SO - Steam Oven DB - Distribution Board