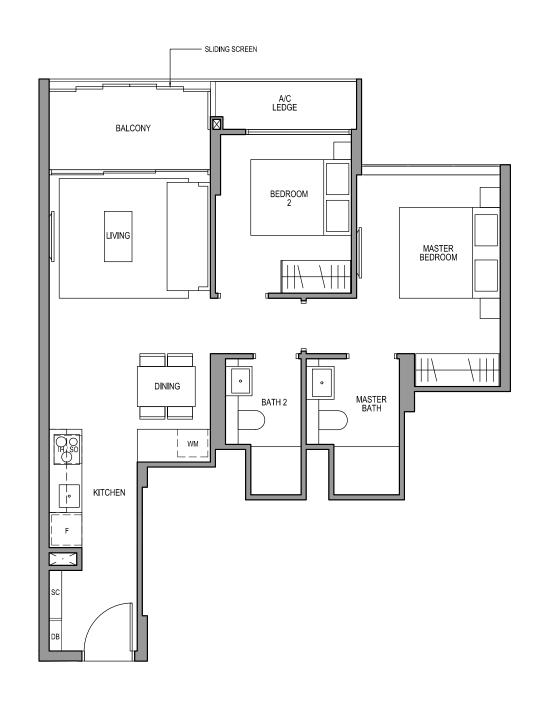

### TYPE B1

71 sq m/ 764 sq ft INCLUSIVE OF 6 SQM BALCONY & 3 SQM AC LEDGE

TOWER 10

UNIT #02-09 TO #29-09 #02-10\* TO #29-10\*

#02-14\* TO #29-14\*

\* MIRROR IMAGE

LEGEND:

F - Fridge SC - Shoe Cabinet
DW - Dishwasher WCH - Wine Chiller
IH - Induction Hob GH - Gas Hob

WM - Washer cum Dryer SO - Steam Oven DB - Distribution Board