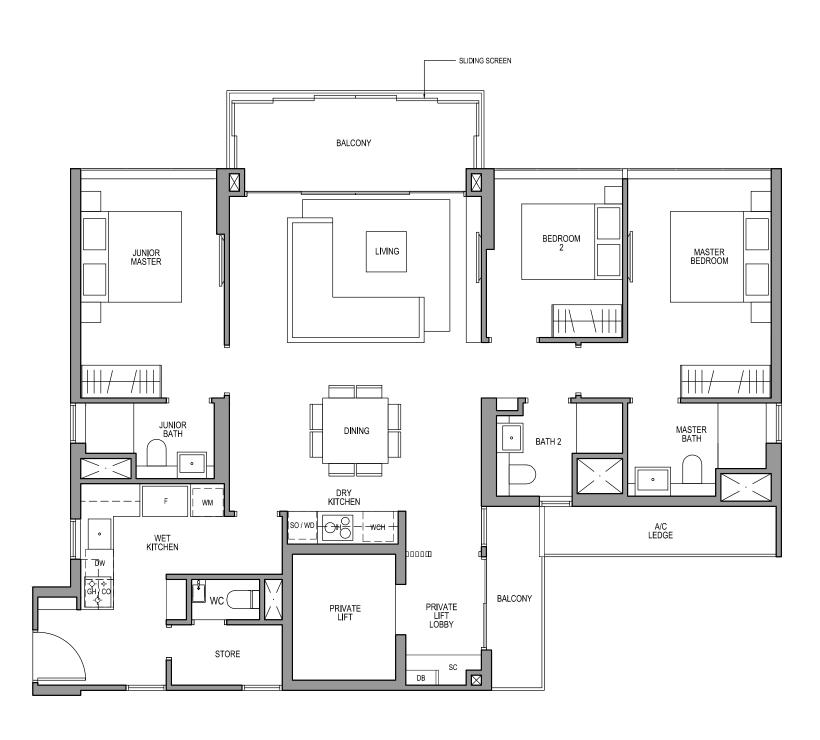

### TYPE B1

71 sq m/ 764 sq ft INCLUSIVE OF 6 SQM BALCONY & 3 SQM AC LEDGE

TOWER 10

UNIT #02-09 TO #29-09 #02-10\* TO #29-10\*

#02-14\* TO #29-14\*

\* MIRROR IMAGE

LEGEND:

F - Fridge SC - Shoe Cabinet
DW - Dishwasher WCH - Wine Chiller
IH - Induction Hob GH - Gas Hob

WM - Washer cum Dryer SO - Steam Oven DB - Distribution Board