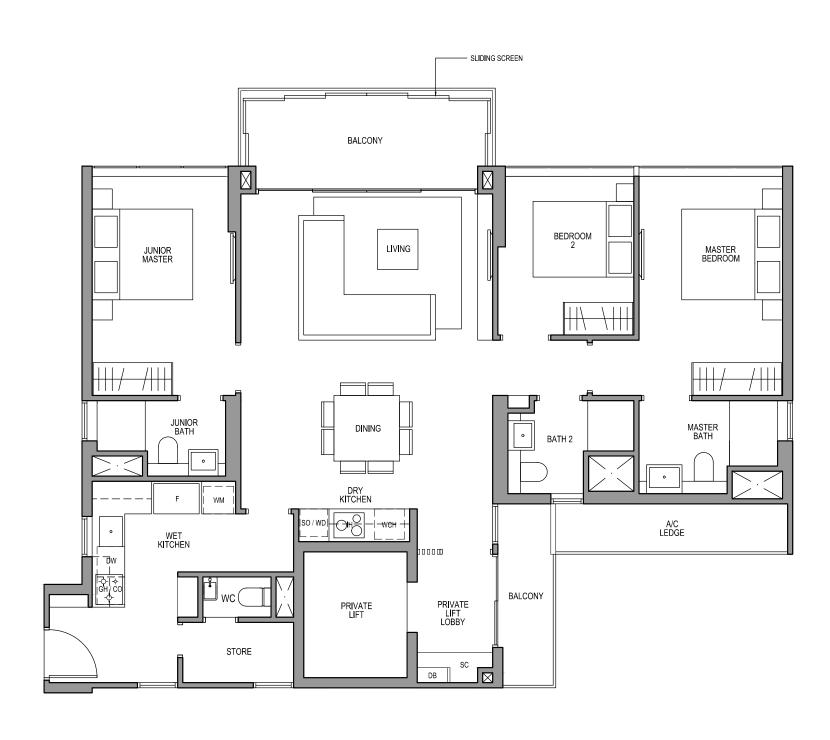

shwasher WCH - Wine Chiller
IH - Induction Hob GH - Gas Hob

WM - Washer cum Dryer SO - Steam Oven

DB - Distribution Board



### TYPE C3-G

101 sq m/ 1,087 sq ft INCLUSIVE OF 12 SQM PES & 5 SQM AC LEDGE

UNIT #01-02

TOWER 08







LEGEND:

F - Fridge SC - Shoe Cabinet WCH - Wine Chiller DW - Dishwasher IH - Induction Hob GH - Gas Hob

WM - Washer cum Dryer

DB - Distribution Board



### TYPE C3-R

101 sq m/ 1,087 sq ft INCLUSIVE OF 12 SQM BALCONY & 5 SQM AC LEDGE

TOWER 08

UNIT #30-02







LEGEND:

F - Fridge SC - Shoe Cabinet

DW - Dishwasher WCH - Wine Chiller

IH - Induction Hob GH - Gas Hob

WM - Washer cum Dryer SO - Steam Oven

DB - Distribution Board



### TYPE C4 (PL)

132 sq m/ 1,421 sq ft

INCLUSIVE OF 14 SQM BALCONY & 5 SQM AC LEDGE

TOWER 10

UNIT

#02-12 TO #29-12







LEGEND:

F - Fridge SC - Shoe Cabinet
DW - Dishwasher WCH - Wine Chiller
IH - Induction Hob GH - Gas Hob

WM - Washer cum Dryer SO - Steam Oven DB - Distribution Board



### TYPE C4-G

 $124\ sq\ m/\ 1,335\ sq\ ft$  INCLUSIVE OF 10 SQM PES & 6 SQM AC LEDGE

TOWER 10

UNIT #01-12







LEGEND:

F - Fridge SC - Shoe Cabinet
DW - Dishwasher WCH - Wine Chiller
IH - Induction Hob GH - Gas Hob

WM - Washer cum Dryer SO - Steam Oven DB - Distribution Board



### TYPE C4-R (PL)

INCLUSIVE OF 14 SQM BALCONY & 5 SQM AC LEDGE

TOWER 10

UNIT #30-12

132 sq m/ 1,421 sq ft

M A Ν N





LEGEND:

F - Fridge SC - Shoe Cabinet WCH - Wine Chiller DW - Dishwasher IH - Induction Hob GH - Gas Hob

WM - Washer cum Dryer SO - Steam Oven DB - Distribution Board



### TYPE C5 (PL)

130 sq m/ 1,399 sq ft I