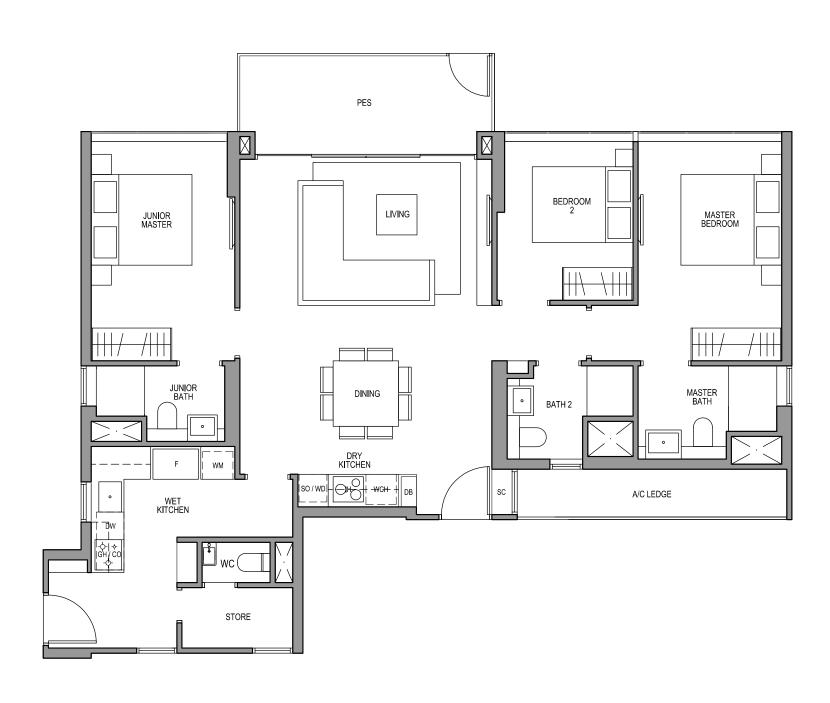

### TYPE B1-G

71 sq m/ 764 sq ft INCLUSIVE OF 6 SQM PES & 3 SQM AC LEDGE

TOWER 10

UNIT

#01-09

#01-10\*

#01-14\*

\* MIRROR IMAGE

LEGEND:

F - Fridge SC - Shoe Cabinet

DW - Dishwasher WCH - Wine Chiller

IH - Induction Hob GH - Gas Hob

WM - Washer cum Dryer SO - Steam Oven DB - Distribution Board