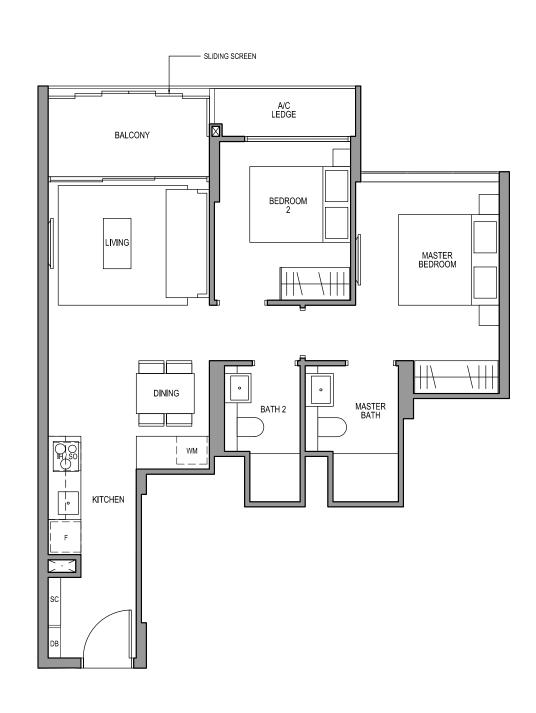

### TYPE B1

71 sq m/ 764 sq ft INCLUSIVE OF 6 SQM BALCONY & 3 SQM AC LEDGE

TOWER 10

UNIT #02-09 TO #29-09 #02-10\* TO #29-10\*

#02-14\* TO #29-14\*

\* MIRROR IMAGE

LEGEND:

F - Fridge SC - Shoe Cabinet
DW - Dishwasher WCH - Wine Chiller
IH - Induction Hob GH - Gas Hob

WM - Washer cum Dryer SO - Steam Oven DB - Distribution Board