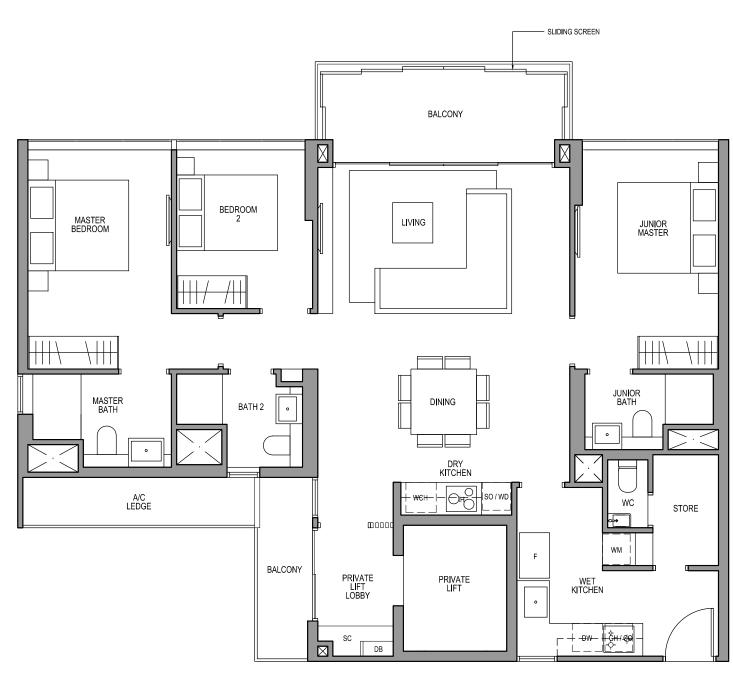

### TYPE B1a

71 sq m/ 764 sq ft INCLUSIVE OF 6 SQM BALCONY & 3 SQM AC LEDGE

TOWER 08

UNIT

#02-05 TO #29-05 #02-06\* TO #29-06\*

\* MIRROR IMAGE

LEGEND:

F - Fridge SC - Shoe Cabinet

DW - Dishwasher WCH - Wine Chiller

IH - Induction Hob GH - Gas Hob

WM - Washer cum Dryer SO - Steam Oven DB - Distribution Board