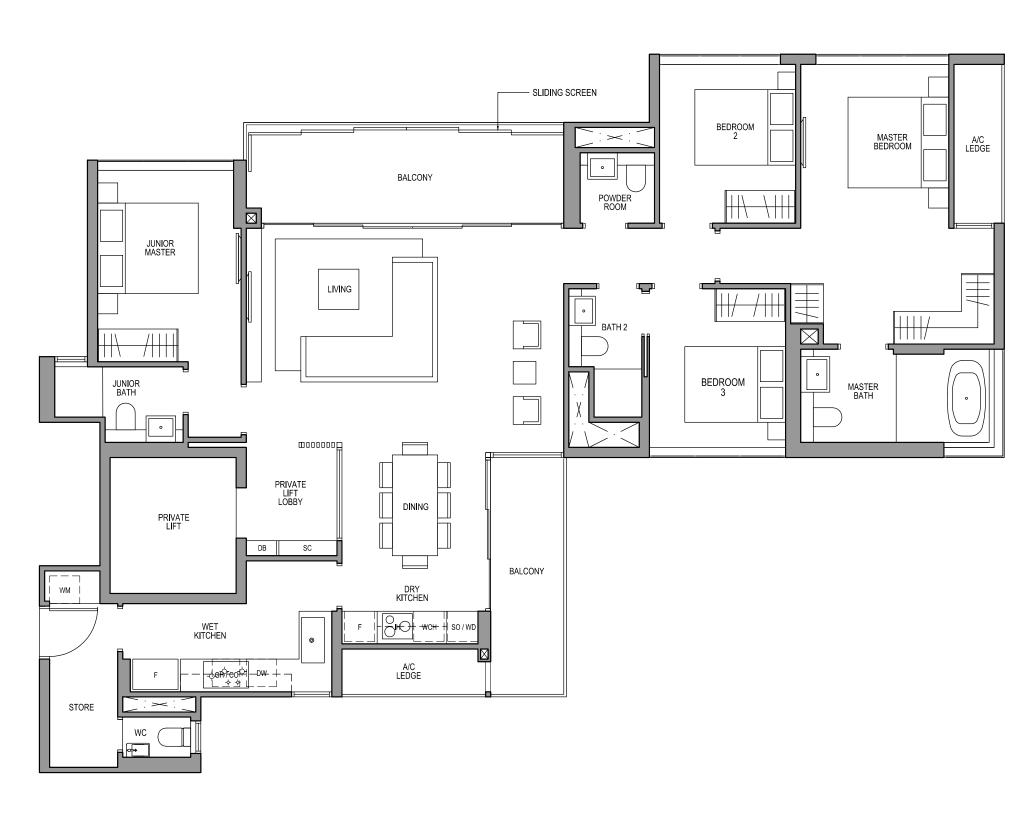

### TYPE D1-G (PL)

158 sq m/ 1,701 sq ft
INCLUSIVE OF 15 SQM PES & 7 SQM AC LEDGE

TOWER 08

UNIT #01-03

### TYPE D1-R (PL)

161 sq m/ 1,733 sq ft INCLUSIVE OF 15 SQM BALCONY & 8 SQM AC LEDGE

TOWER 08

UNIT #30-03

DW - Dishwasher WCH - Wine Chiller SO - Steam Oven WD - Warmer Drawer

IH - Induction Hob GH - Gas Hob DB - Distribution Board