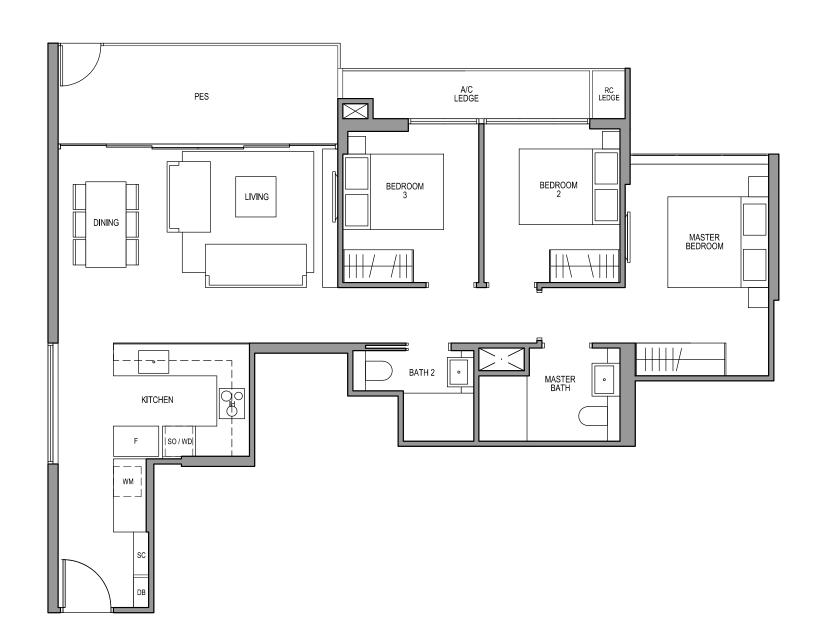

### TYPE B1a-G

71 sq m/ 764 sq ft INCLUSIVE OF 6 SQM PES & 3 SQM AC LEDGE

TOWER 08

UNIT

#01-05

#01-06\*

\* MIRROR IMAGE

LEGEND:

F - Fridge SC - Shoe Cabinet

DW - Dishwasher WCH - Wine Chiller

IH - Induction Hob GH - Gas Hob

WM - Washer cum Dryer SO - Steam Oven DB - Distribution Board