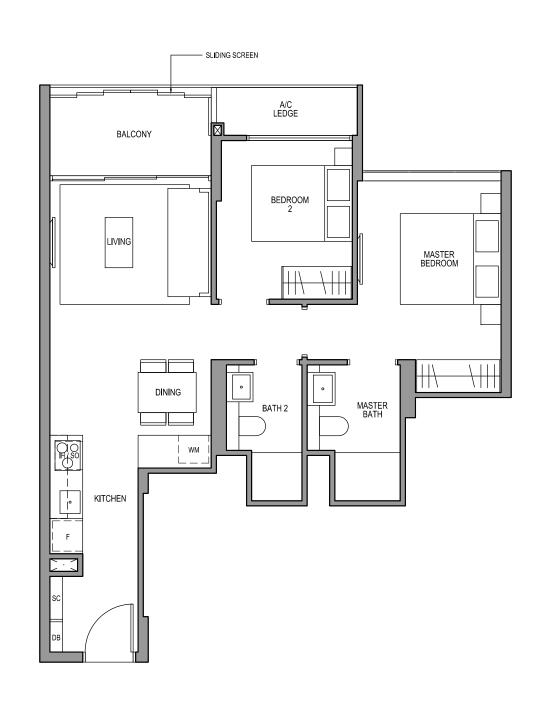

### TYPE B1

71 sq m/ 764 sq ft INCLUSIVE OF 6 SQM BALCONY & 3 SQM AC LEDGE

TOWER 10

UNIT #02-09 TO #29-09 #02-10\* TO #29-10\*

#02-14\* TO #29-14\*

\* MIRROR IMAGE

LEGEND:

F - Fridge SC - Shoe Cabinet
DW - Dishwasher WCH - Wine Chiller
IH - Induction Hob GH - Gas Hob

WM - Washer cum Dryer SO - Steam Oven DB - Distribution Board