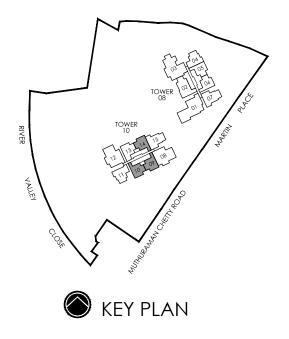

### TYPE B1

71 sq m/ 764 sq ft INCLUSIVE OF 6 SQM BALCONY & 3 SQM AC LEDGE

TOWER 10

UNIT #02-09 TO #29-09 #02-10\* TO #29-10\*

#02-14\* TO #29-14\*

\* MIRROR IMAGE







LEGEND:

F - Fridge SC - Shoe Cabinet
DW - Dishwasher WCH - Wine Chiller
IH - Induction Hob GH - Gas Hob

WM - Washer cum Dryer SO - Steam Oven DB - Distribution Board



### TYPE B1-G

71 sq m/ 764 sq ft INCLUSIVE OF 6 SQM PES & 3 SQM AC LEDGE

TOWER 10

UNIT

#01-09

#01-10\*

#01-14\*

\* MIRROR IMAGE







LEGEND:

F - Fridge SC - Shoe Cabinet

DW - Dishwasher WCH - Wine Chiller

IH - Induction Hob GH - Gas Hob

WM - Washer cum Dryer SO - Steam Oven DB - Distribution Board



### TYPE B1-R

71 sq m/ 764 sq ft INCLUSIVE OF 6 SQM BALCONY & 3 SQM AC LEDGE

TOWER 10

UNIT

#30-09

#30-10\*

#30-14\*

\* MIRROR IMAGE







LEGEND:

F - Fridge SC - Shoe Cabinet
DW - Dishwasher WCH - Wine Chiller
IH - Induction Hob GH - Gas Hob

WM - Washer cum Dryer SO - Steam Oven DB - Distribution Board



### TYPE B1a

71 sq m/ 764 sq ft INCLUSIVE OF 6 SQM BALCONY & 3 SQM AC LEDGE

TOWER 08

UNIT

#02-05 TO #29-05 #02-06\* TO #29-06\*

\* MIRROR IMAGE







LEGEND:

F - Fridge SC - Shoe Cabinet

DW - Dishwasher WCH - Wine Chiller

IH - Induction Hob GH - Gas Hob

WM - Washer cum Dryer SO - Steam Oven DB - Distribution Board



### TYPE B1a-G

71 sq m/ 764 sq ft INCLUSIVE OF 6 SQM PES & 3 SQM AC LEDGE

TOWER 08

UNIT

#01-05

#01-06\*

\* MIRROR IMAGE







LEGEND:

F - Fridge