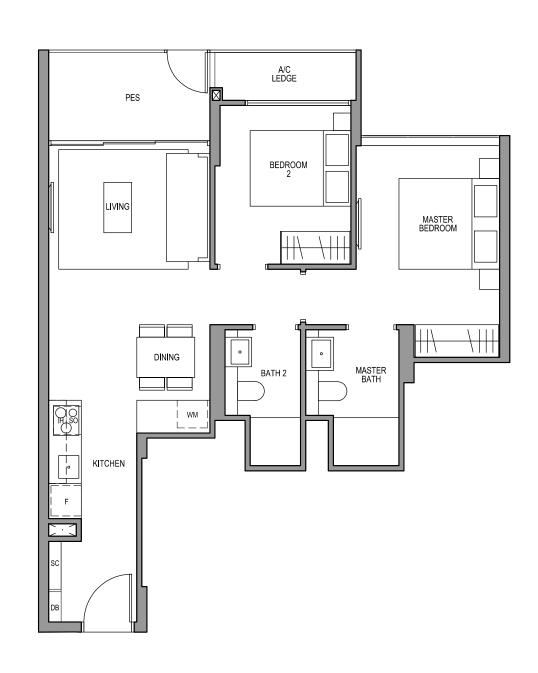

### TYPE B1a

71 sq m/ 764 sq ft INCLUSIVE OF 6 SQM BALCONY & 3 SQM AC LEDGE

TOWER 08

UNIT

#02-05 TO #29-05 #02-06\* TO #29-06\*

\* MIRROR IMAGE

LEGEND:

F - Fridge SC - Shoe Cabinet

DW - Dishwasher WCH - Wine Chiller

IH - Induction Hob GH - Gas Hob

WM - Washer cum Dryer SO - Steam Oven DB - Distribution Board