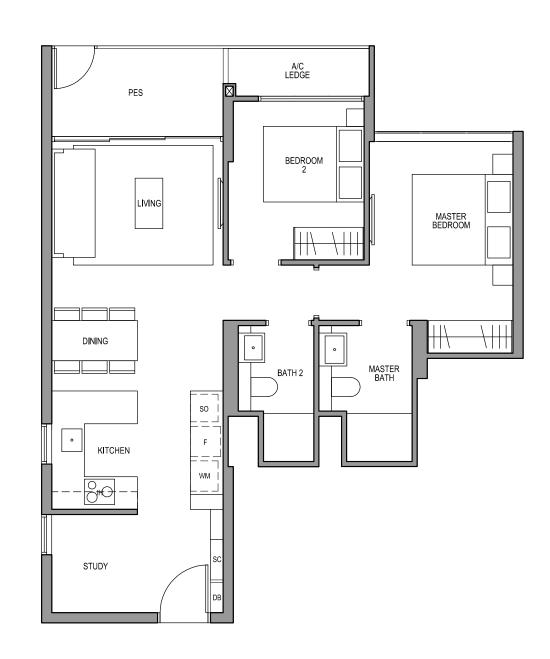

### TYPE B1-G

71 sq m/ 764 sq ft INCLUSIVE OF 6 SQM PES & 3 SQM AC LEDGE

TOWER 10

UNIT

#01-09

#01-10\*

#01-14\*

\* MIRROR IMAGE

LEGEND:

F - Fridge SC - Shoe Cabinet

DW - Dishwasher WCH - Wine Chiller

IH - Induction Hob GH - Gas Hob

WM - Washer cum Dryer SO - Steam Oven DB - Distribution Board