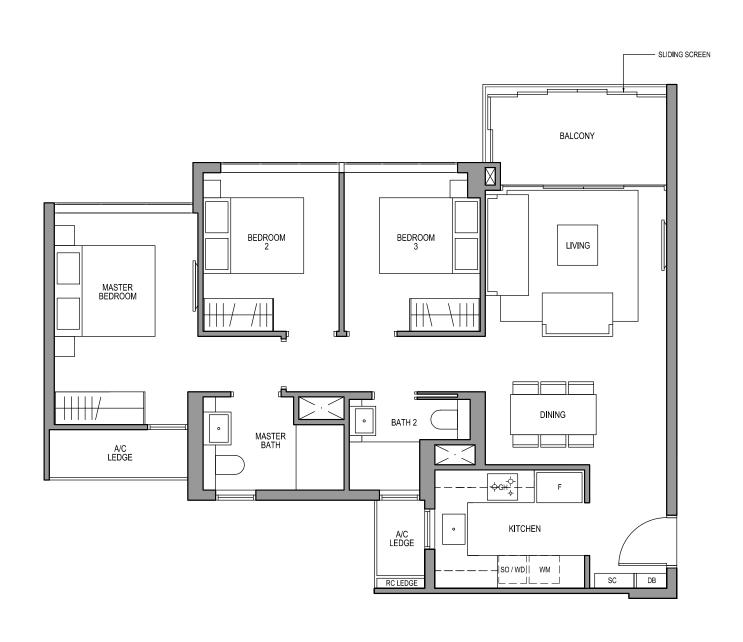

### TYPE B1

71 sq m/ 764 sq ft INCLUSIVE OF 6 SQM BALCONY & 3 SQM AC LEDGE

TOWER 10

UNIT #02-09 TO #29-09 #02-10\* TO #29-10\*

#02-14\* TO #29-14\*

\* MIRROR IMAGE

LEGEND:

F - Fridge SC - Shoe Cabinet
DW - Dishwasher WCH - Wine Chiller
IH - Induction Hob GH - Gas Hob

WM - Washer cum Dryer SO - Steam Oven DB - Distribution Board