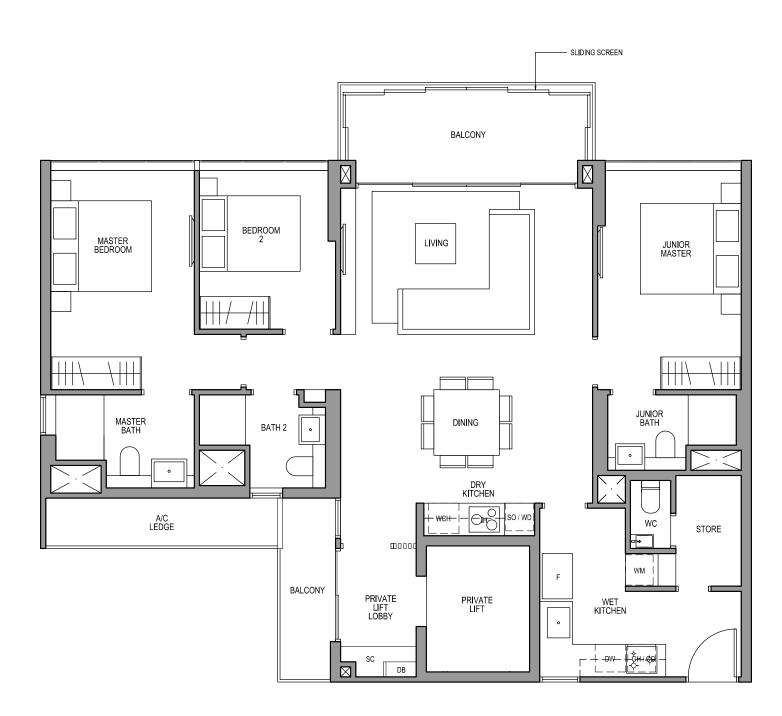

### TYPE B1

71 sq m/ 764 sq ft INCLUSIVE OF 6 SQM BALCONY & 3 SQM AC LEDGE

TOWER 10

UNIT #02-09 TO #29-09 #02-10\* TO #29-10\*

#02-14\* TO #29-14\*

\* MIRROR IMAGE

LEGEND:

F - Fridge SC - Shoe Cabinet
DW - Dishwasher WCH - Wine Chiller
IH - Induction Hob GH - Gas Hob

WM - Washer cum Dryer SO - Steam Oven DB - Distribution Board