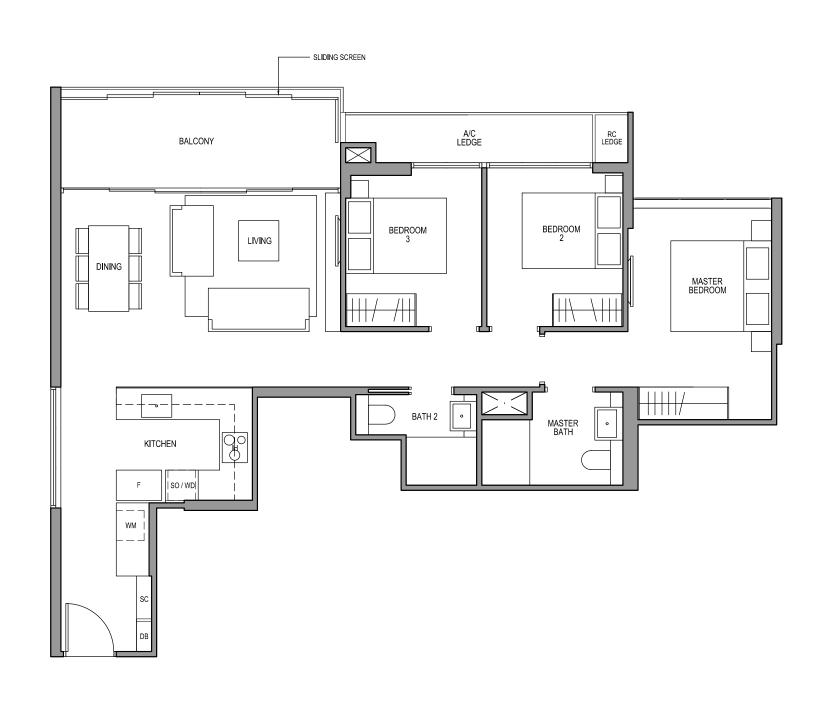

### TYPE B1a

71 sq m/ 764 sq ft INCLUSIVE OF 6 SQM BALCONY & 3 SQM AC LEDGE

TOWER 08

UNIT

#02-05 TO #29-05 #02-06\* TO #29-06\*

\* MIRROR IMAGE

LEGEND:

F - Fridge SC - Shoe Cabinet

DW - Dishwasher WCH - Wine Chiller

IH - Induction Hob GH - Gas Hob

WM - Washer cum Dryer SO - Steam Oven DB - Distribution Board