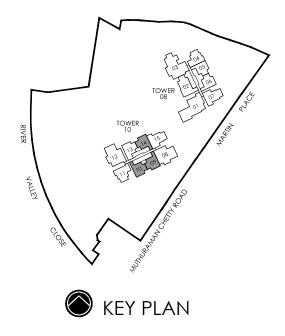

EGEND:

F - Fridge SC - Shoe Cabinet
DW - Dishwasher WCH - Wine Chiller
IH - Induction Hob GH - Gas Hob

WM - Washer cum Dryer SO - Steam Oven DB - Distribution Board



### TYPE B1-G

71 sq m/ 764 sq ft INCLUSIVE OF 6 SQM PES & 3 SQM AC LEDGE

TOWER 10

UNIT

#01-09

#01-10\*

#01-14\*

\* MIRROR IMAGE







LEGEND:

F - Fridge SC - Shoe Cabinet

DW - Dishwasher WCH - Wine Chiller

IH - Induction Hob GH - Gas Hob

WM - Washer cum Dryer SO - Steam Oven DB - Distribution Board



### TYPE B1-R

71 sq m/ 764 sq ft INCLUSIVE OF 6 SQM BALCONY & 3 SQM AC LEDGE

TOWER 10

UNIT

#30-09

#30-10\*

#30-14\*

\* MIRROR IMAGE







LEGEND:

F - Fridge SC - Shoe Cabinet
DW - Dishwasher WCH - Wine Chiller
IH - Induction Hob GH - Gas Hob

WM - Washer cum Dryer SO - Steam Oven DB - Distribution Board



### TYPE B1a

71 sq m/ 764 sq ft INCLUSIVE OF 6 SQM BALCONY & 3 SQM AC LEDGE

TOWER 08

UNIT

#02-05 TO #29-05 #02-06\* TO #29-06\*

\* MIRROR IMAGE







LEGEND:

F - Fridge SC - Shoe Cabinet

DW - Dishwasher WCH - Wine Chiller

IH - Induction Hob GH - Gas Hob

WM - Washer cum Dryer SO - Steam Oven DB - Distribution Board



### TYPE B1a-G

71 sq m/ 764 sq ft INCLUSIVE OF 6 SQM PES & 3 SQM AC LEDGE

TOWER 08

UNIT

#01-05

#01-06\*

\* MIRROR IMAGE







LEGEND:

F - Fridge SC - Shoe Cabinet

DW - Dishwasher WCH - Wine Chiller

IH - Induction Hob GH - Gas Hob

WM - Washer cum Dryer SO - Steam Oven DB - Distribution Board



### TYPE B1a-R

71 sq m/ 764 sq ft INCLUSIVE OF 6 SQM BALCONY & 3 SQM AC LEDGE

TOWER 08

UNIT

#30-05

#30-06\*

\* MIRROR IMAGE







LEGEND:

F - Fridge SC - S