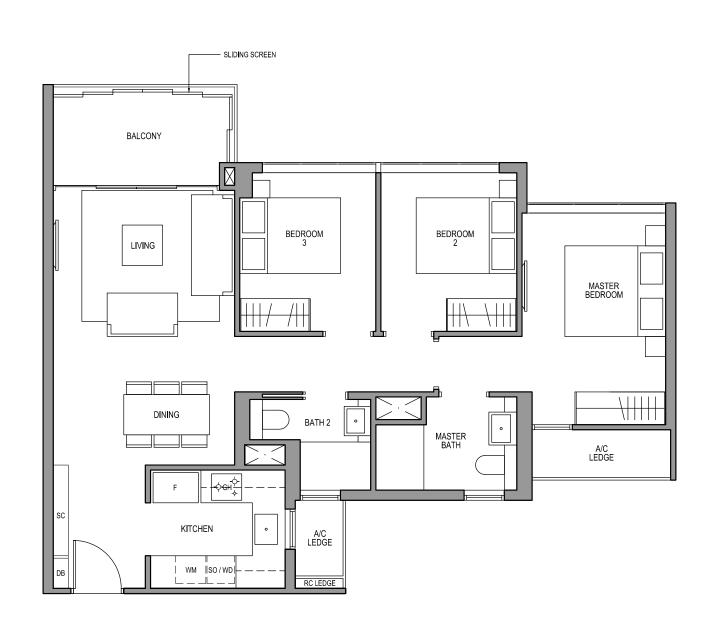

### TYPE B1

71 sq m/ 764 sq ft INCLUSIVE OF 6 SQM BALCONY & 3 SQM AC LEDGE

TOWER 10

UNIT #02-09 TO #29-09 #02-10\* TO #29-10\*

#02-14\* TO #29-14\*

\* MIRROR IMAGE

LEGEND:

F - Fridge SC - Shoe Cabinet
DW - Dishwasher WCH - Wine Chiller
IH - Induction Hob GH - Gas Hob

WM - Washer cum Dryer SO - Steam Oven DB - Distribution Board