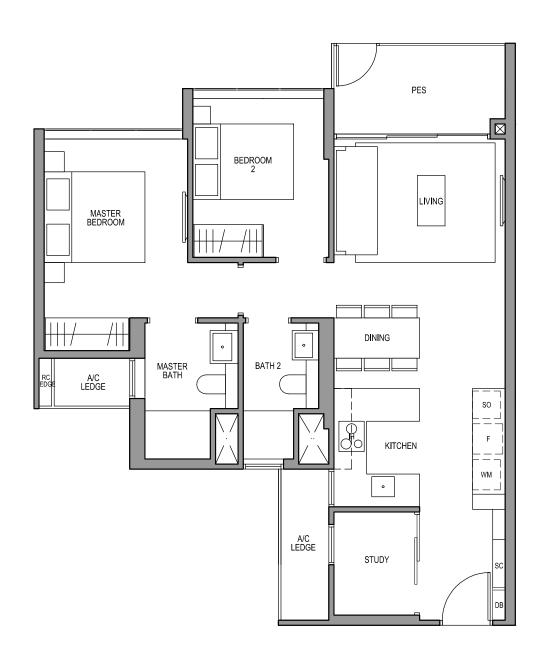

### TYPE B1-G

71 sq m/ 764 sq ft INCLUSIVE OF 6 SQM PES & 3 SQM AC LEDGE

TOWER 10

UNIT

#01-09

#01-10\*

#01-14\*

\* MIRROR IMAGE

LEGEND:

F - Fridge SC - Shoe Cabinet

DW - Dishwasher WCH - Wine Chiller

IH - Induction Hob GH - Gas Hob

WM - Washer cum Dryer SO - Steam Oven DB - Distribution Board