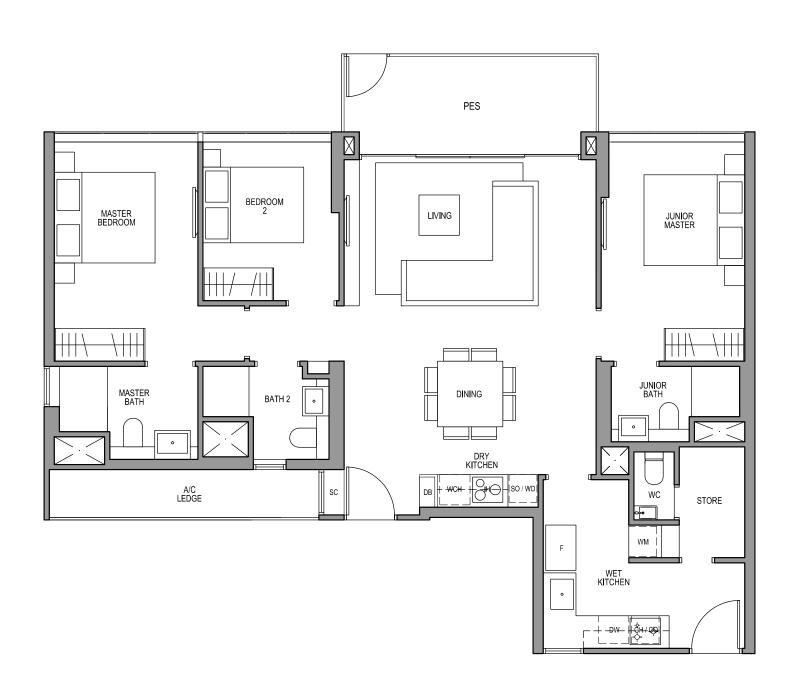

### TYPE B1-G

71 sq m/ 764 sq ft INCLUSIVE OF 6 SQM PES & 3 SQM AC LEDGE

TOWER 10

UNIT

#01-09

#01-10\*

#01-14\*

\* MIRROR IMAGE

LEGEND:

F - Fridge SC - Shoe Cabinet

DW - Dishwasher WCH - Wine Chiller

IH - Induction Hob GH - Gas Hob

WM - Washer cum Dryer SO - Steam Oven DB - Distribution Board