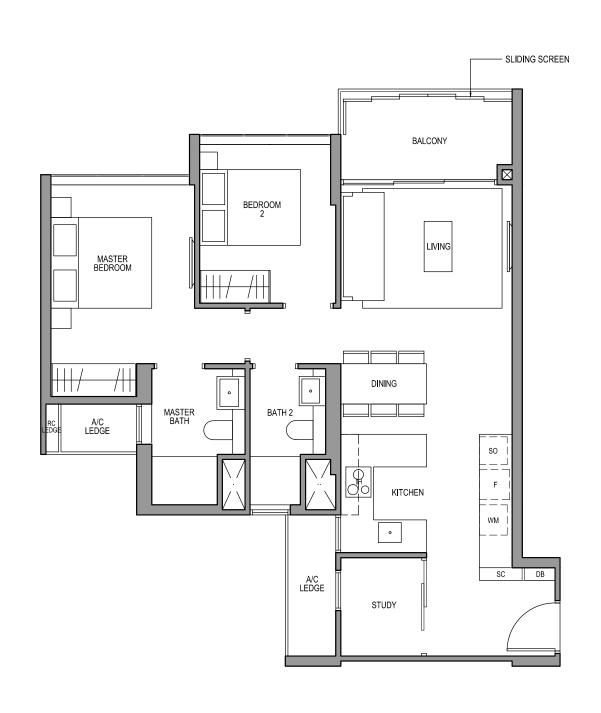

### TYPE B1

71 sq m/ 764 sq ft INCLUSIVE OF 6 SQM BALCONY & 3 SQM AC LEDGE

TOWER 10

UNIT #02-09 TO #29-09 #02-10\* TO #29-10\*

#02-14\* TO #29-14\*

\* MIRROR IMAGE

LEGEND:

F - Fridge SC - Shoe Cabinet
DW - Dishwasher WCH - Wine Chiller
IH - Induction Hob GH - Gas Hob

WM - Washer cum Dryer SO - Steam Oven DB - Distribution Board