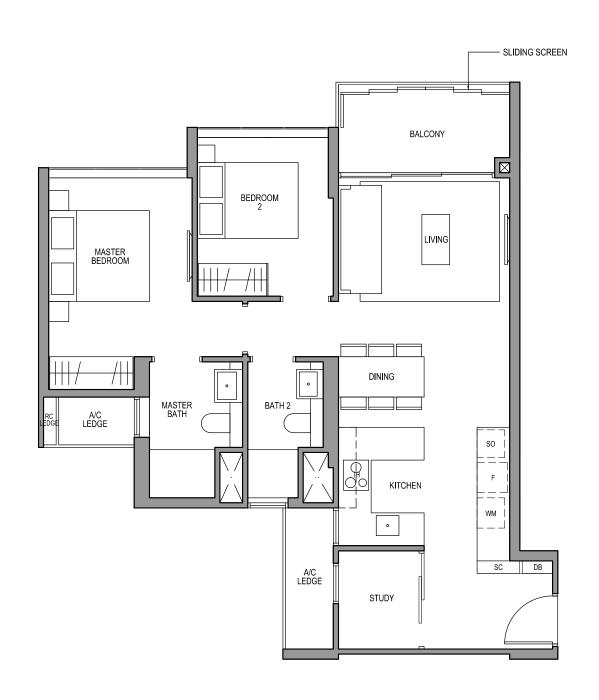

### TYPE B1

71 sq m/ 764 sq ft INCLUSIVE OF 6 SQM BALCONY & 3 SQM AC LEDGE

TOWER 10

UNIT #02-09 TO #29-09 #02-10\* TO #29-10\*

#02-14\* TO #29-14\*

\* MIRROR IMAGE

LEGEND:

F - Fridge SC - Shoe Cabinet
DW - Dishwasher WCH - Wine Chiller
IH - Induction Hob GH - Gas Hob

WM - Washer cum Dryer SO - Steam Oven DB - Distribution Board