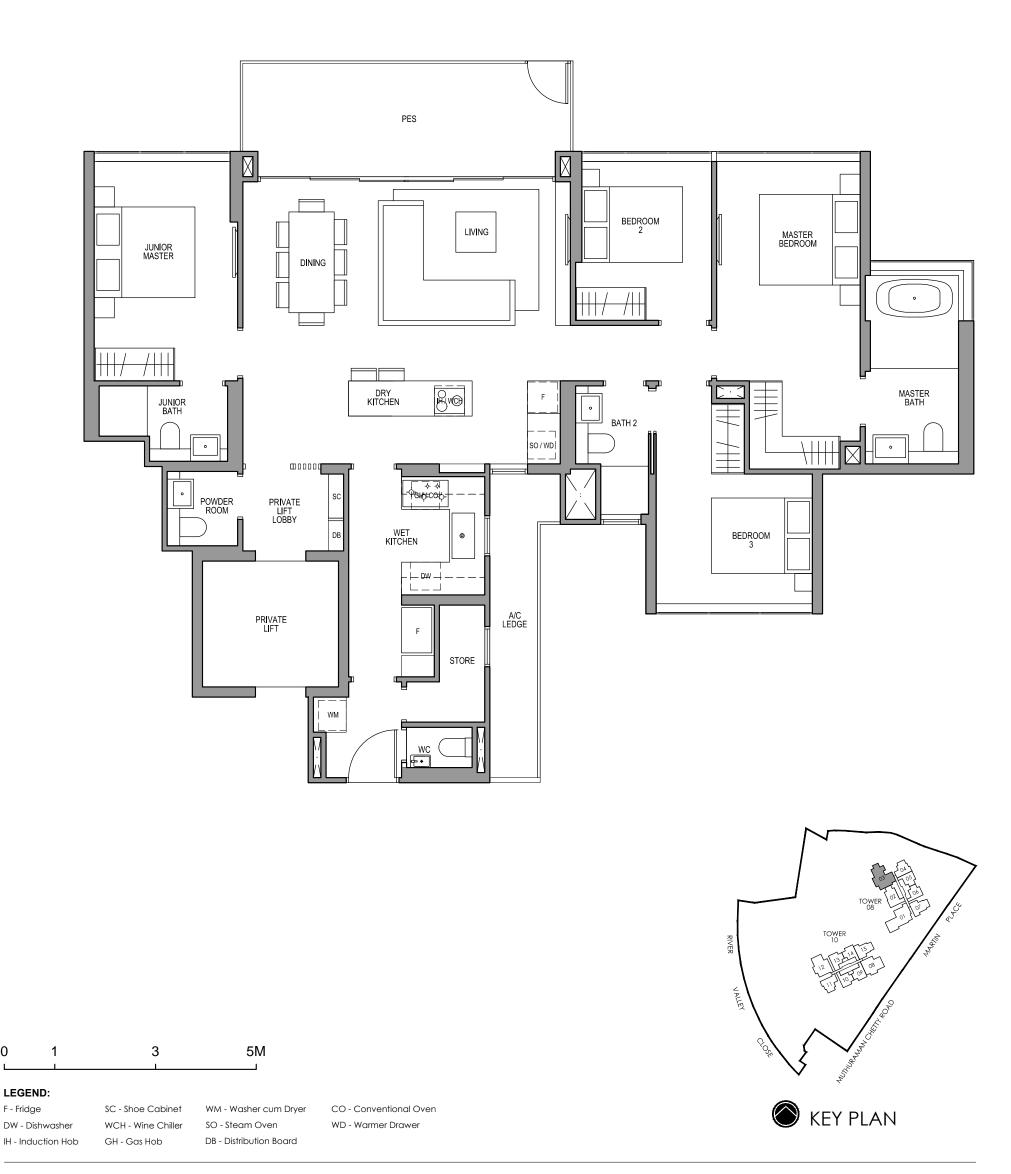

### TYPE D1-G (PL)

158 sq m/ 1,701 sq ft
INCLUSIVE OF 15 SQM PES & 7 SQM AC LEDGE

TOWER 08

UNIT #01-03

### TYPE D1-R (PL)

161 sq m/ 1,733 sq ft INCLUSIVE OF 15 SQM BALCONY & 8 SQM AC LEDGE

TOWER 08

UNIT #30-03

DW - Dishwasher WCH - Wine Chiller SO - Steam Oven WD - Warmer Drawer

IH - Induction Hob GH - Gas Hob DB - Distribution Board