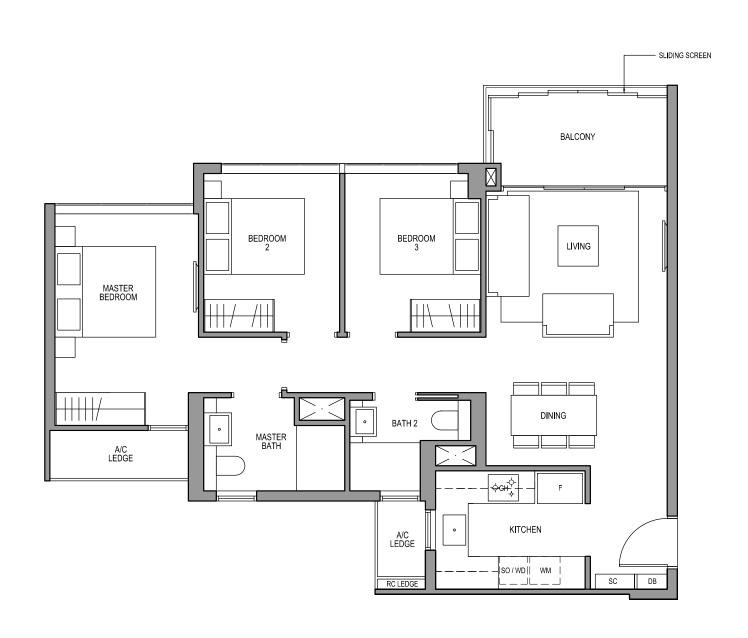

### TYPE B1

71 sq m/ 764 sq ft INCLUSIVE OF 6 SQM BALCONY & 3 SQM AC LEDGE

TOWER 10

UNIT #02-09 TO #29-09 #02-10\* TO #29-10\*

#02-14\* TO #29-14\*

\* MIRROR IMAGE

LEGEND:

F - Fridge SC - Shoe Cabinet
DW - Dishwasher WCH - Wine Chiller
IH - Induction Hob GH - Gas Hob

WM - Washer cum Dryer SO - Steam Oven DB - Distribution Board